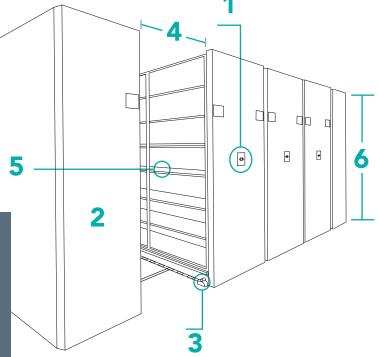

### **DESIGN CONSIDERATIONS**

**1 CONTROLS:** We offer the choice of Manual, Mechanical-Assist, or Powered (with Touchpad, TUSC<sup>™</sup> Control app, and Touch Technology Control) to create optimal ease-of-use.

**3 SAFETY OPTIONS:** Concerned about safety? We are too. That's why we offer multiple options when it comes to the use, entry, and operation of our mobile shelving systems.

**5 SHELVING:** We offer four-post, case-type, cantilever, and wide-span shelving that is designed to integrate with our systems, although they are designed to accommodate virtually any kind of new or existing shelving, cabinets, or other storage housing.

**2 FACE PANELS:** No matter the look of your space, we can create a system to match, with extensive choice of colors and finishes in laminates, wood veneer, and steel.

**4 AISLE WIDTHS:** Flexible aisle widths are available to fit the specific needs of your business and ADA requirements.

**6 HEIGHTS.** Similar to aisle widths, our systems can be created with flexible shelving heights to meet your needs.