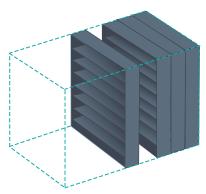

# We do what the name implies — we save space

Spacesaver offers a range of system control options. To demonstrate the flexibility of Spacesaver Mobile Storage Systems, illustrated below are three different density configurations designed for the same architectural space. Note the handling of the column obstruction in each and how density increases as we move from manual to mechanical assist and finally to powered system control.

#### MECHANICAL-ASSIST MOBILE SYSTEM

Up to 45' (13.7 m) long standard. Three-spoke operator allows one pound of effort to move minimum of 4,000-pound load. Three sections of larger capacity units and two entry corridors. Total = 4,152 Nominal Shelf Feet (1,265 m)