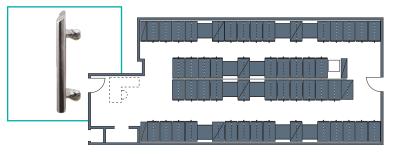

# We do what the name implies — we save space

Spacesaver offers a range of system control options. To demonstrate the flexibility of Spacesaver Mobile Storage Systems, illustrated below are three different density configurations designed for the same architectural space. Note the handling of the column obstruction in each and how density increases as we move from manual to mechanical assist and finally to powered system control.

#### POWERED MOBILE SYSTEM

Up to 81' (24.6 m) long standard (longer available). Programmable options available. Maximum density with minimum space needed for aisles. Total = 4,976 Nominal Shelf Feet (1,516 m)

### **DESIGN CONSIDERATIONS**

**1 CONTROLS:** We offer the choice of Manual, Mechanical-Assist, or Powered (with Touchpad, TUSC<sup>™</sup> Control app, and Touch Technology Control) to create optimal ease-of-use.

**2 FACE PANELS:** No matter the look of your space, we can create a system to match, with extensive choice of colors and finishes in laminates, wood veneer, and steel.

**4 AISLE WIDTHS:** Flexible aisle widths are available to fit the specific needs of your business and ADA requirements.