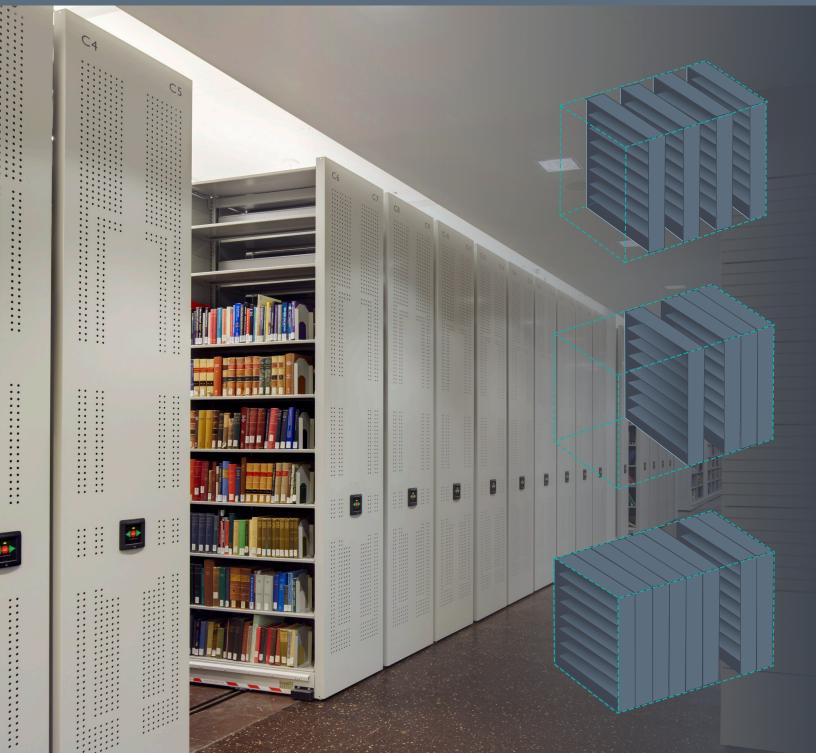

# We do what the name implies — we save space

Spacesaver offers a range of system control options. To demonstrate the flexibility of Spacesaver Mobile Storage Systems, illustrated below are three different density configurations designed for the same architectural space. Note the handling of the column obstruction in each and how density increases as we move from manual to mechanical assist and finally to powered system control.

#### MANUAL MOBILE SYSTEM

Up to 16' (4.8 m) long standard for smaller applications. Four rows of 4' (1.2 m) long manual units with two entry corridors. Total = 3,424 Nominal Shelf Feet (1,043 m)