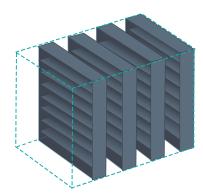

# We do what the name implies — we save space

Spacesaver offers a range of system control options. To demonstrate the flexibility of Spacesaver Mobile Storage Systems, illustrated below are three different density configurations designed for the same architectural space. Note the handling of the column obstruction in each and how density increases as we move from manual to mechanical assist and finally to powered system control.

#### POWERED MOBILE SYSTEM

Up to 81' (24.6 m) long standard (longer available). Programmable options available. Maximum density with minimum space needed for aisles. Total = 4,976 Nominal Shelf Feet (1,516 m)