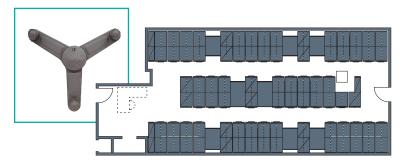

#### MECHANICAL-ASSIST MOBILE SYSTEM

Up to 45' (13.7 m) long standard. Three-spoke operator allows one pound of effort to move minimum of 4,000-pound load. Three sections of larger capacity units and two entry corridors. Total = 4,152 Nominal Shelf Feet (1,265 m)