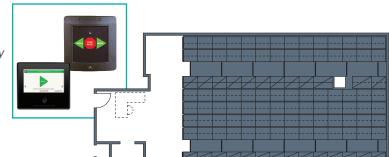

#### POWERED MOBILE SYSTEM

Up to 81' (24.6 m) long standard (longer available). Programmable options available. Maximum density with minimum space needed for aisles. Total = 4,976 Nominal Shelf Feet (1,516 m)

### **DESIGN CONSIDERATIONS**

**1 CONTROLS:** We offer the choice of Manual, Mechanical-Assist, or Powered (with Touchpad, TUSC<sup>™</sup> Control app, and Touch Technology Control) to create optimal ease-of-use.

TUSC<sup>™</sup> CONTROL APP Turn your mobile device into a remote control for your

powered system with the TUSC<sup>™</sup> Control app using Bluetooth connectivity. Open and close aisles from up to 100 feet away, get safety info, and search for stored items with your Android or iOS phone or tablet.