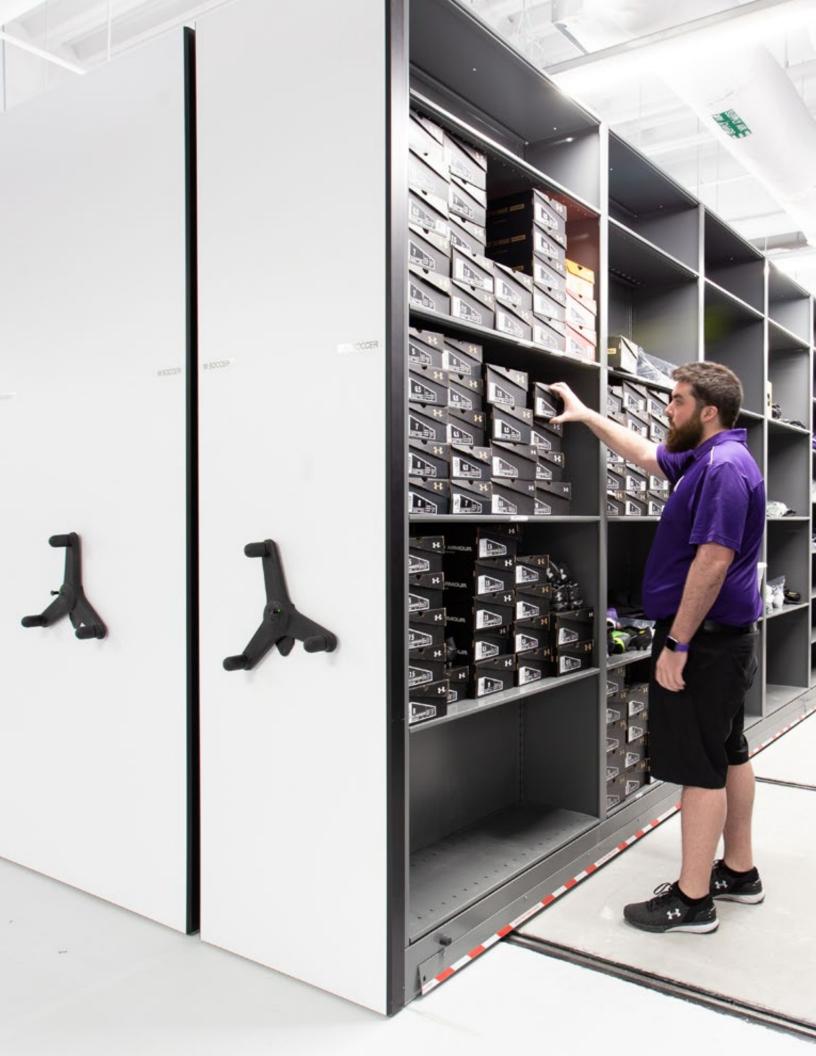

### SHELVING AND CABINET OPTIONS

**Wide Choice Of Housings** Almost any type of storage housing can be mounted on Spacesaver mobile carriages, including your own existing shelving and cabinets.

**Unlimited Shelving Options/Storage Accessories** Beyond basic cabinetry, Spacesaver offers you a large assortment of shelving options and storage accessories designed to accommodate virtually anything you wish to store.

**Ability To Reconfigure/Expand System** As your storage needs change, Spacesaver shelving and cabinets can typically be reconfigured or expanded to accommodate them.

**Heavy-Duty Shelving Construction** For added strength, Spacesaver shelving and cabinets are fabricated using heavy-gauge, cold-rolled steel and extensively reinforced for increased rigidity, improving their ability to support greater shelf loads.