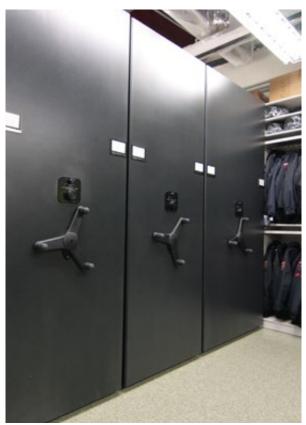

### SYSTEM CONTROLS

**Soft-Touch Ergonomic Handles** Comfort and ease of operation are enhanced by our ergonomically designed, soft-touch rotating handles. A variety of optional handle colors are available to match any decor.

**Safety Locks** To enhance user safety, unwanted movement can be prevented by a standard safety lock control that has a bright visual indicator showing lock status. For additional safety, optional automatic locks are available which help prevent the system from being closed on an occupied aisle.