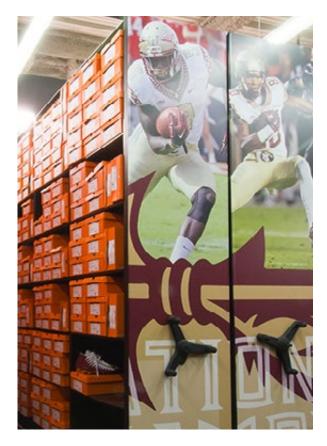

### SHELVING AND CABINET OPTIONS

**Wide Choice Of Housings** Almost any type of storage housing can be mounted on Spacesaver mobile carriages, including your own existing shelving and cabinets.

**Unlimited Shelving Options/Storage Accessories** Beyond basic cabinetry, Spacesaver offers you a large assortment of shelving options and storage accessories designed to accommodate virtually anything you wish to store.

**Ability To Reconfigure/Expand System** As your storage needs change, Spacesaver shelving and cabinets can typically be reconfigured or expanded to accommodate them.

**Heavy-Duty Shelving Construction** For added strength, Spacesaver shelving and cabinets are fabricated using heavy-gauge, cold-rolled steel and extensively reinforced for increased rigidity, improving their ability to support greater shelf loads.

**Wide Array Of Design Options** A wide range of colors, finishes, and end-panel materials provides you with design options limited only by your imagination.

**Durable Paint Finishes** Spacesaver's powder-coat paint finishes are extremely durable, exceeding the stringent scuff, scratch and chip requirements of the American Library Association.