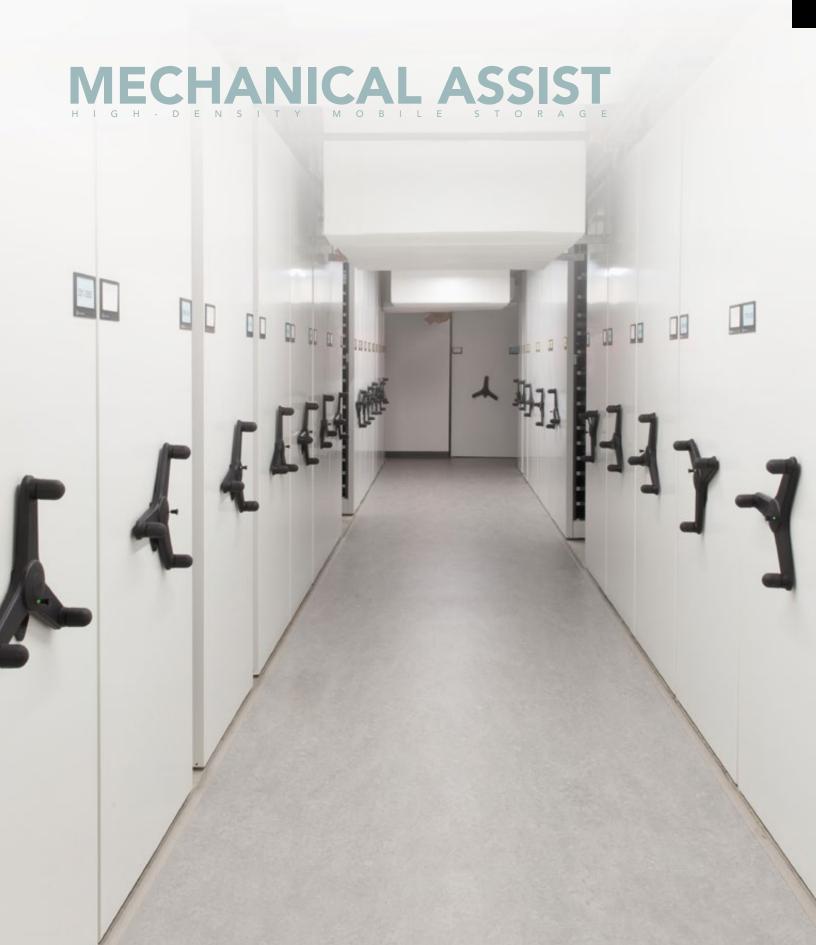

### **MOBILE CARRIAGE SYSTEMS**

By mounting shelving units and storage cabinets on wheeled carriages that travel on rails, Spacesaver High-Density Mobile Storage Systems eliminate the need for multiple fixed aisles, freeing floor space for other more productive uses.

### SYSTEM CONTROLS

**Soft-Touch Ergonomic Handles** Comfort and ease of operation are enhanced by our ergonomically designed, soft-touch rotating handles. A variety of optional handle colors are available to match any decor.