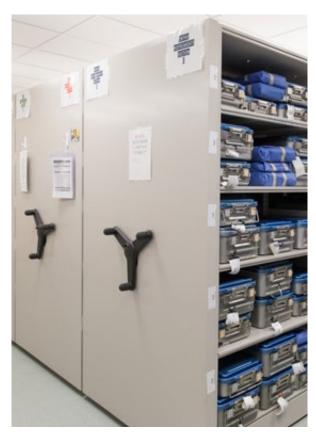

### SYSTEM CONTROLS

**Soft-Touch Ergonomic Handles** Comfort and ease of operation are enhanced by our ergonomically designed, soft-touch rotating handles. A variety of optional handle colors are available to match any decor.

### SHELVING AND CABINET OPTIONS

**Wide Choice Of Housings** Almost any type of storage housing can be mounted on Spacesaver mobile carriages, including your own existing shelving and cabinets.

**Unlimited Shelving Options/Storage Accessories** Beyond basic cabinetry, Spacesaver offers you a large assortment of shelving options and storage accessories designed to accommodate virtually anything you wish to store.