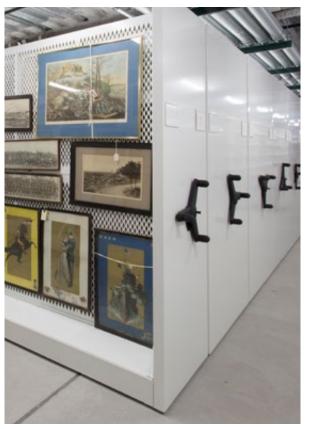

### SYSTEM CONTROLS

**Soft-Touch Ergonomic Handles** Comfort and ease of operation are enhanced by our ergonomically designed, soft-touch rotating handles. A variety of optional handle colors are available to match any decor.

### SHELVING AND CABINET OPTIONS

**Wide Choice Of Housings** Almost any type of storage housing can be mounted on Spacesaver mobile carriages, including your own existing shelving and cabinets.

**Unlimited Shelving Options/Storage Accessories** Beyond basic cabinetry, Spacesaver offers you a large assortment of shelving options and storage accessories designed to accommodate virtually anything you wish to store.