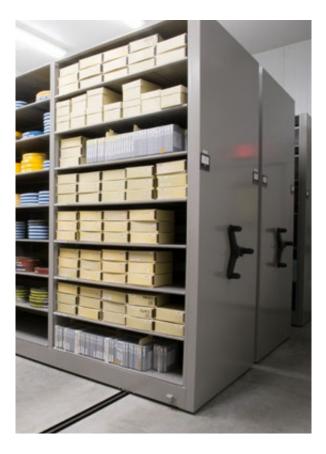

### SHELVING AND CABINET OPTIONS

**Wide Choice Of Housings** Almost any type of storage housing can be mounted on Spacesaver mobile carriages, including your own existing shelving and cabinets.

**Unlimited Shelving Options/Storage Accessories** Beyond basic cabinetry, Spacesaver offers you a large assortment of shelving options and storage accessories designed to accommodate virtually anything you wish to store.

**Ability To Reconfigure/Expand System** As your storage needs change, Spacesaver shelving and cabinets can typically be reconfigured or expanded to accommodate them.

**Heavy-Duty Shelving Construction** For added strength, Spacesaver shelving and cabinets are fabricated using heavy-gauge, cold-rolled steel and extensively reinforced for increased rigidity, improving their ability to support greater shelf loads.