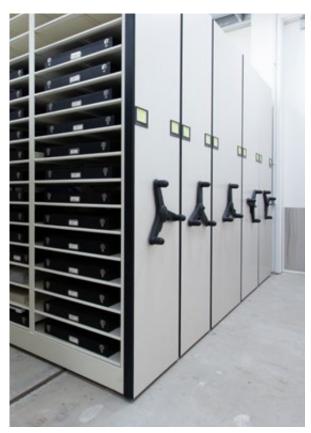

### SYSTEM CONTROLS

**Soft-Touch Ergonomic Handles** Comfort and ease of operation are enhanced by our ergonomically designed, soft-touch rotating handles. A variety of optional handle colors are available to match any decor.

**Safety Locks** To enhance user safety, unwanted movement can be prevented by a standard safety lock control that has a bright visual indicator showing lock status. For additional safety, optional automatic locks are available which help prevent the system from being closed on an occupied aisle.