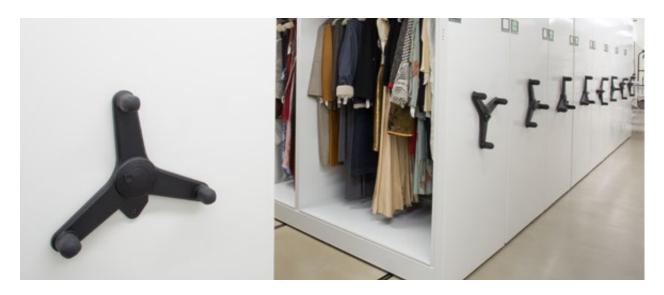

### SYSTEM CONTROLS

**Soft-Touch Ergonomic Handles** Comfort and ease of operation are enhanced by our ergonomically designed, soft-touch rotating handles. A variety of optional handle colors are available to match any decor.