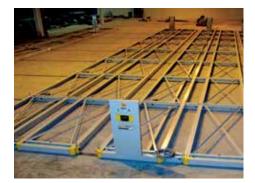

Installed on existing concrete slabs, our **ActivRAC** 16 Mobilized Storage System requires no costly structural footings or leveling. It's designed to articulate over reasonably unlevel flooring, while providing smooth operation.

#### CUT AISLES, NOT CORNERS.

Our specialized team of professionals helps make installation of your **ActivRAC**<sup>®</sup> System smooth, swift and seamless.

Offering the industry's leading applications expertise, our storage solutions specialists can design and implement a mobilized storage system like the above for your specialized applications.