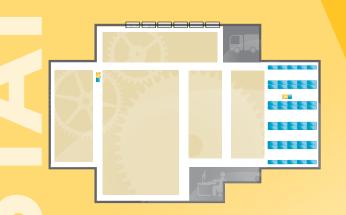

### Wasting space.

With its multiple space-consuming aisles, conventional static racking wastes a significant amount of space you could be using for storage.

#### Increasing storage.

With ActivRAC<sup>®</sup> Mobilized Storage Systems, one moving aisle replaces multiple dedicated aisles, creating up to 100% more space for more racking or shelving units, in the same footprint.

## Limiting profits.

Static racking takesup valuable floor space that could be devoted to a production line or othervalue add activities instead of storage.

### Increasing revenue.

By eliminating the need for multiple aisles, ActivRAC Systems can free up as much as 50% of your existing storage space for revenue-generating activities without expanding into new space.