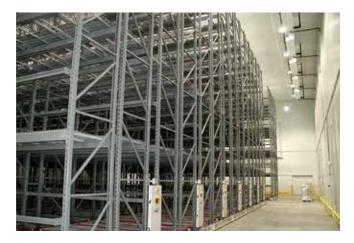

Installed on existing concrete slabs, our **ActivRAC** 16 Mobilized Storage System requires no costly structural footings or leveling. It's designed to articulate over reasonably unlevel flooring, while providing smooth operation.

Our ActivRAC 7, 16 and 30 Mobilized Storage Systems offer three solutions featuring different load capacities to fit different storage needs. Materials are always readily accessible. Our electric powered systems feature multiple synchronized motors in each carriage and an available power override unit for accessing materials even in the event of a system or power failure.