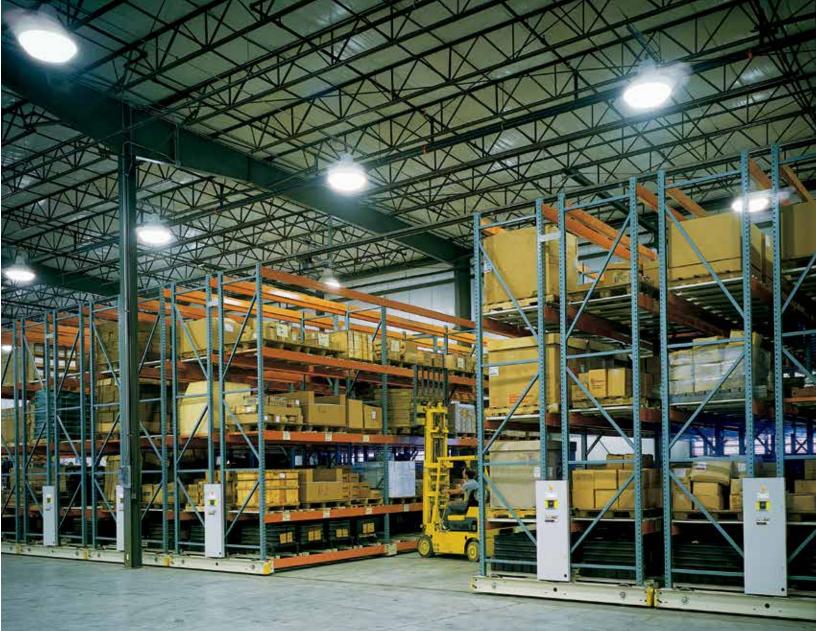

## UNCOVER SQUARE FOOTAGE YOU DIDN'T KNOW YOU HAD.

ActivRAC<sup>®</sup> Mobile Storage Systems - simple to install, easily handles materials of different sizes and weights, and delivers a prompt payback.

Unlike the traditional static storage concept, mobilized storage systems require just one moving aisle that opens and closes only where and when needed to provide full accessibility to all materials for quick, safe retrieval.

Gain more value-generating floor and workspace under the same roof simply by placing your existing industrial shelving or pallet racking on our industrial-grade carriages and rails.

It's a simple solution inherently designed to maximize your space. ActivRAC<sup>®</sup> Systems can help lower your production costs, improve your productivity and output, and better control and organize your raw materials, work-in-process, finished goods and essential support materials.

Our ActivRAC 7, 16 and 30 Mobilized Storage Systems offer three solutions featuring different load capacities to fit different storage needs. Materials are always readily accessible. Our electric powered systems feature multiple synchronized motors in each carriage and an available power override unit for accessing materials even in the event of a system or power failure.