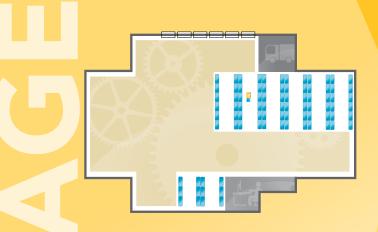

### Wasting space.

With its multiple space-consuming aisles, conventional static racking wastes a significant amount of space you could be using for storage.

## Limiting profits.

Static racking takesup valuable floor space that could be devoted to a production line or othervalue add activities instead of storage.