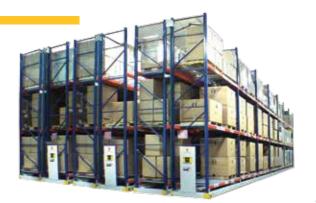

## Double your storage capacity in the same footprint.

Whether you operate one lift truck or an entire fleet, ActivRAC<sup>®</sup> Mobilized Storage Systems offer you up to 100% more storage capacity in the same square footage.

They can be customized and reconfigured to meet today's—and tomorrow's—heaviest demands on your bottom line, such as increased SKUs or consolidated storage. With all faces accessible, they provide 100% access to stored materials, so they won't slow down your picking rate.

#### CUT AISLES, NOT CORNERS.

Our specialized team of professionals helps make installation of your **ActivRAC**<sup>®</sup> System smooth, swift and seamless.

Offering the industry's leading applications expertise, our storage solutions specialists can design and implement a mobilized storage system like the above for your specialized applications.