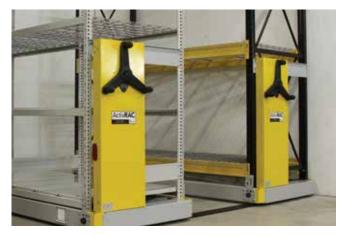

Our ActivRAC 7, 16 and 30 Mobilized Storage Systems offer three solutions featuring different load capacities to fit different storage needs. Materials are always readily accessible. Our electric powered systems feature multiple synchronized motors in each carriage and an available power override unit for accessing materials even in the event of a system or power failure.

An **ActivRAC** System can be configured to your application with just one access aisle to accommodate existing fork trucks and pallet racks, to enhance your productivity and reduce driver damage. A fast aisle-opening cycle time helps you maintain or improve your throughput of puts and picks.