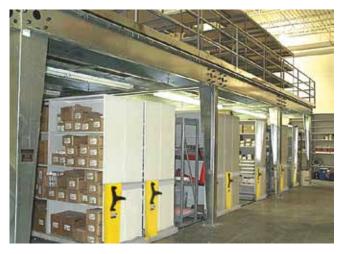

Unlike the traditional static storage concept, mobilized storage systems require just one moving aisle that opens and closes only where and when needed to provide full accessibility to all materials for quick, safe retrieval.

Gain more value-generating floor and workspace under the same roof simply by placing your existing industrial shelving or pallet racking on our industrial-grade carriages and rails.

It's a simple solution inherently designed to maximize your space. ActivRAC<sup>®</sup> Systems can help lower your production costs, improve your productivity and output, and better control and organize your raw materials, work-in-process, finished goods and essential support materials.

Our ActivRAC 7, 16 and 30 Mobilized Storage Systems offer three solutions featuring different load capacities to fit different storage needs. Materials are always readily accessible. Our electric powered systems feature multiple synchronized motors in each carriage and an available power override unit for accessing materials even in the event of a system or power failure.