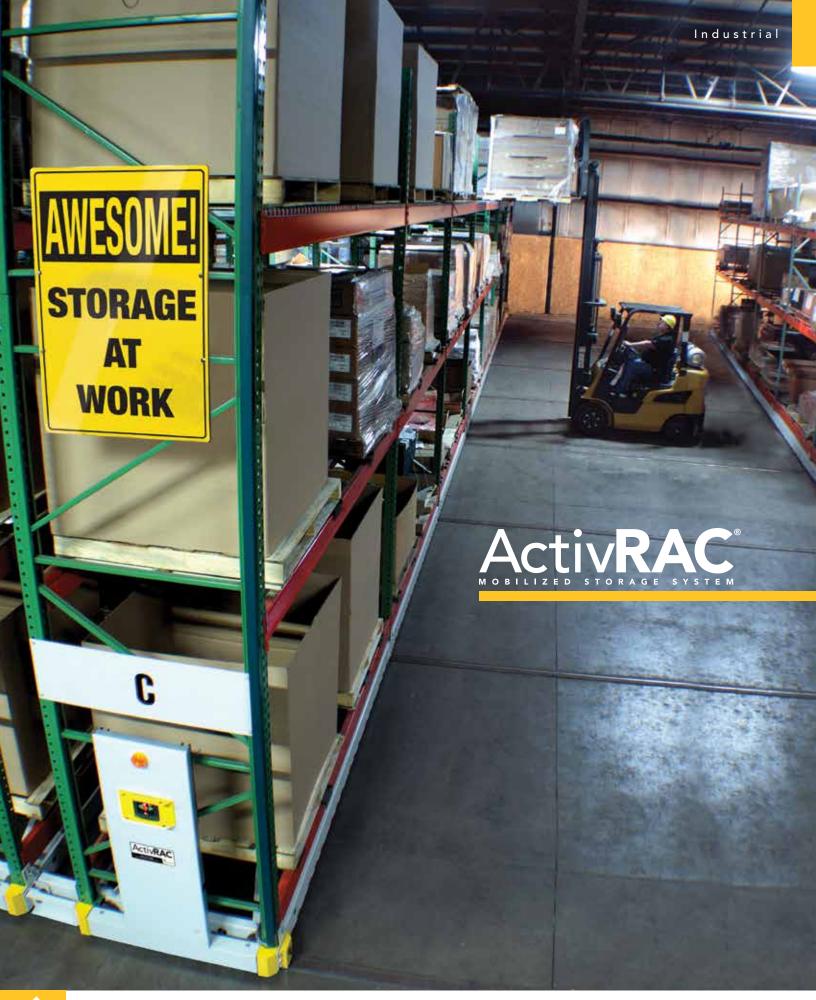

## UNCOVER SQUARE FOOTAGE YOU DIDN'T KNOW YOU HAD.

ActivRAC<sup>®</sup> Mobile Storage Systems - simple to install, easily handles materials of different sizes and weights, and delivers a prompt payback.

Unlike the traditional static storage concept, mobilized storage systems require just one moving aisle that opens and closes only where and when needed to provide full accessibility to all materials for quick, safe retrieval.

Gain more value-generating floor and workspace under the same roof simply by placing your existing industrial shelving or pallet racking on our industrial-grade carriages and rails.

It's a simple solution inherently designed to maximize your space. ActivRAC<sup>®</sup> Systems can help lower your production costs, improve your productivity and output, and better control and organize your raw materials, work-in-process, finished goods and essential support materials.

Our ActivRAC 7, 16 and 30 Mobilized Storage Systems offer three solutions featuring different load capacities to fit different storage needs. Materials are always readily accessible. Our electric powered systems feature multiple synchronized motors in each carriage and an available power override unit for accessing materials even in the event of a system or power failure.