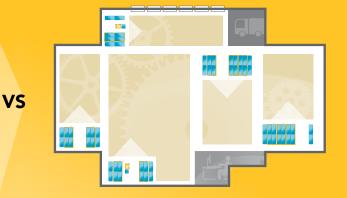

### Wasting space.

With its multiple space-consuming aisles, conventional static racking wastes a significant amount of space you could be using for storage.

#### Increasing storage.

With ActivRAC<sup>®</sup> Mobilized Storage Systems, one moving aisle replaces multiple dedicated aisles, creating up to 100% more space for more racking or shelving units, in the same footprint.

## Limiting profits.

Static racking takesup valuable floor space that could be devoted to a production line or othervalue add activities instead of storage.

### Increasing revenue.

By eliminating the need for multiple aisles, ActivRAC Systems can free up as much as 50% of your existing storage space for revenue-generating activities without expanding into new space.