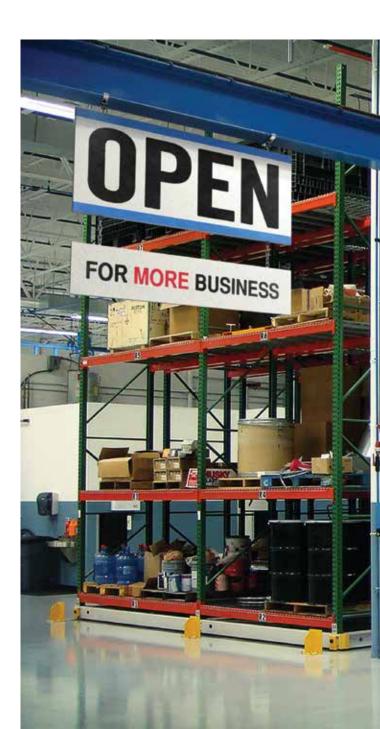

The best solutions are often right under your nose—or your roof.

A Spacesaver Mobilized Storage System frees up as much as 50% of the space of conventional static storage. So you can convert unprofitable aisles into profitable workspace—to expand production and boost output without breaking new ground.

Whether you want to add another product or production line, or establish an entirely new profit center, it's easy when you upgrade to mobilized storage. Expand production into the space you save with mobilized storage systems.