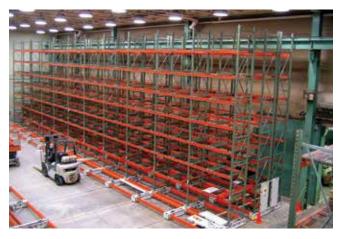

#### MAKE ROOM FOR MORE REVENUE.

Spacesaver's **ActivRAC®** 16P System is designed for heavy applications, remote aisle activation, and all of the customizable and reconfigurable benefits of all of our systems. Multiple module systems can accomodate column considerations cost-effectively.

- •
- 30,000-Pound Capacity Per Rack Section Motorized, Electric Push-Button Operation Structural Footings and Leveled Rail •
- •