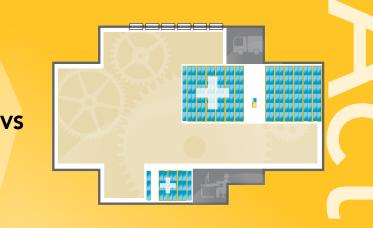

#### Increasing storage.

With ActivRAC<sup>®</sup> Mobilized Storage Systems, one moving aisle replaces multiple dedicated aisles, creating up to 100% more space for more racking or shelving units, in the same footprint.

## Organizing materials.

ActivRAC Systems allow you to strategically store and organize necessary supplies and materials close to your employees, so they can work more efficiently.