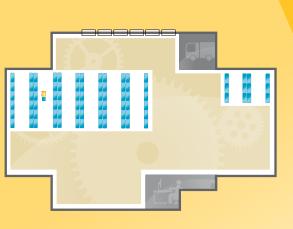

#### Increasing storage.

With ActivRAC<sup>®</sup> Mobilized Storage Systems, one moving aisle replaces multiple dedicated aisles, creating up to 100% more space for more racking or shelving units, in the same footprint.

## Double your storage capacity in the same footprint.

Whether you operate one lift truck or an entire fleet, ActivRAC<sup>®</sup> Mobilized Storage Systems offer you up to 100% more storage capacity in the same square footage.