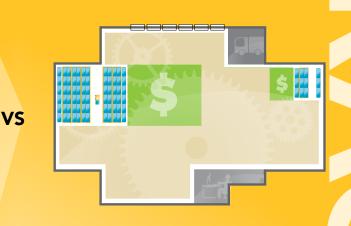

### Increasing revenue.

By eliminating the need for multiple aisles, ActivRAC Systems can free up as much as 50% of your existing storage space for revenue-generating activities without expanding into new space.

The best solutions are often right under your nose—or your roof.

A Spacesaver Mobilized Storage System frees up as much as 50% of the space of conventional static storage. So you can convert unprofitable aisles into profitable workspace—to expand production and boost output without breaking new ground.