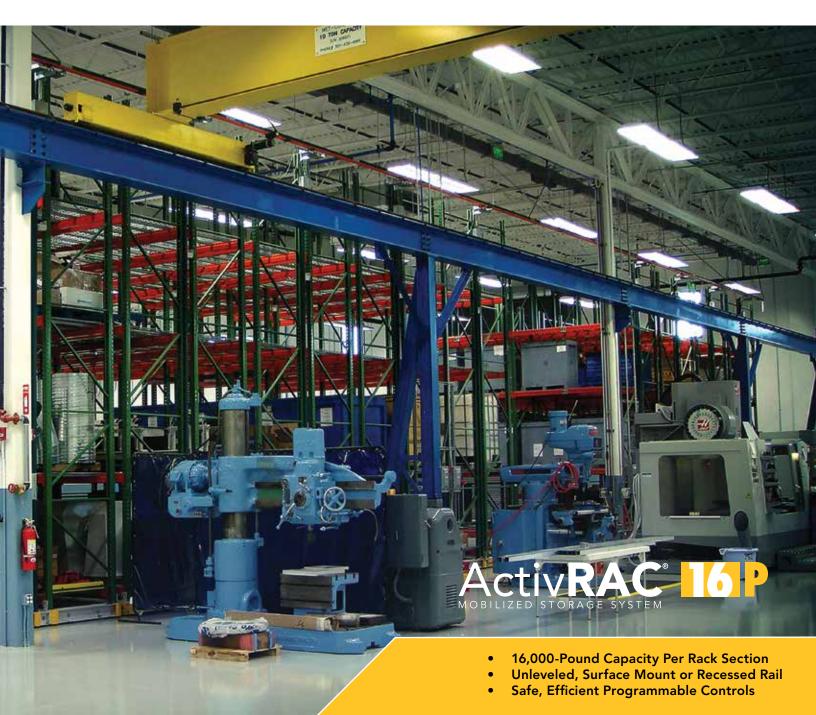

#### MAKE ROOM FOR MORE REVENUE.

Spacesaver's **ActivRAC®** 16P System is designed for heavy applications, remote aisle activation, and all of the customizable and reconfigurable benefits of all of our systems. Multiple module systems can accomodate column considerations cost-effectively.

Installed on existing concrete slabs, our **ActivRAC** 16 Mobilized Storage System requires no costly structural footings or leveling. It's designed to articulate over reasonably unlevel flooring, while providing smooth operation.