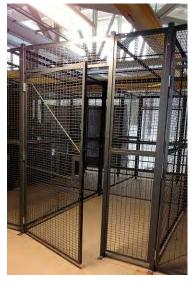

#### MAINTENANCE AND FACILITIES | SECURITY - LOCKERS AND WIRE PARTITIONS

Lockers can provide a secure way to protect personal property and valuable items or serve as distribution or technician lockers. Ideal for employee lockers rooms or tool storage and customizable to many configurations. We offer dozens of locker accessories to further tailor to your specific needs.

### MAINTENANCE AND FACILITIES | SECURITY - LOCKERS AND WIRE PARTITIONS