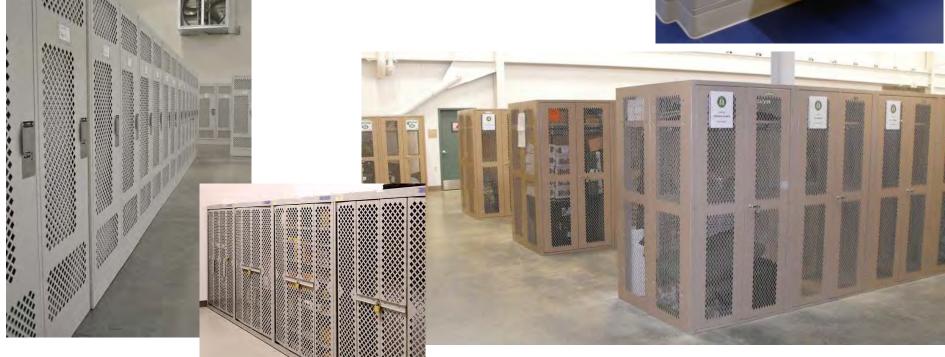

#### MAINTENANCE AND FACILITIES | WORKSTATIONS AND CABINETS

These units have been designed to make your space functional and organized. Because they are modular, they come in a variety of configurations to meet the needs of your company and employees. There are multiple options to choose from, including stationary or mobile cabinets and workstations, with or without a frame over the work surface.

















#### MAINTENANCE AND FACILITIES | SECURITY - LOCKERS AND WIRE PARTITIONS

Lockers can provide a secure way to protect personal property and valuable items or serve as distribution or technician lockers. Ideal for employee lockers rooms or tool storage and customizable to many configurations. We offer dozens of locker accessories to further tailor to your specific needs.





### MAINTENANCE AND FACILITIES | SECURITY - LOCKERS AND WIRE PARTITIONS













#### MAINTENANCE AND FACILITIES | DRYING ROOM

In the Pacific Northwest rain, mud, and moisture are unavoidable. Drying rooms with ventilated lockers and open shelving can help alleviate musty, damp locker rooms or closets by providing a defined area for clothing and gear when coming in out of the weather.











## Schedule Your Free Space Evaluation.

We can help, whatever your need

- CAPACITY
- FLEXIBILITY
- EFFICIENCY
- PRESERVATION
- SECURITY
- SAFETY

Call Ed Macsisak to schedule a site visit or to learn more: 503-612-2606 (o) | 971-235-2377 (c) ed macsisak@storageplanning.com

Discover more at www.storageplanning.com



Your Storage Planning & Equipment Source

Spacesaver Specialists, Inc. 97