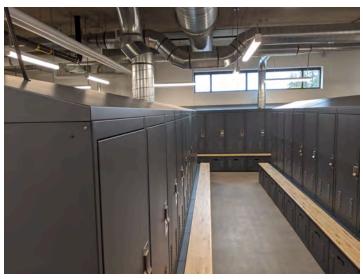

#### MAINTENANCE AND FACILITIES | DRYING ROOM

In the Pacific Northwest rain, mud, and moisture are unavoidable. Drying rooms with ventilated lockers and open shelving can help alleviate musty, damp locker rooms or closets by providing a defined area for clothing and gear when coming in out of the weather.