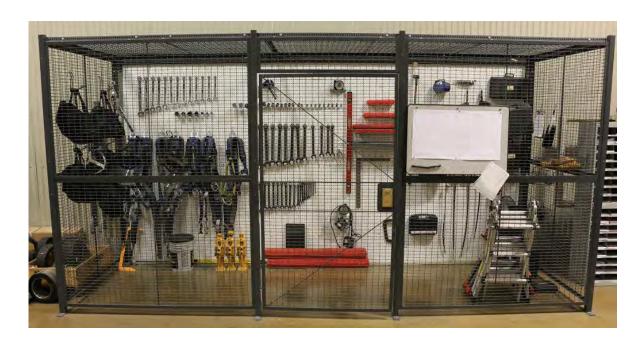

#### MAINTENANCE AND FACILITIES | WORKSTATIONS AND CABINETS

These units have been designed to make your space functional and organized. Because they are modular, they come in a variety of configurations to meet the needs of your company and employees. There are multiple options to choose from, including stationary or mobile cabinets and workstations, with or without a frame over the work surface.