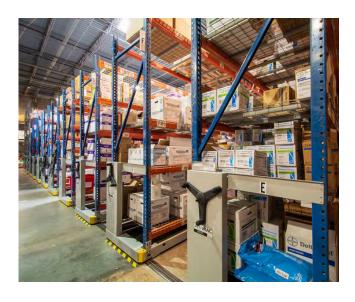

#### MAINTENANCE AND FACILITIES | MOBILE STORAGE SYSTEMS

Eliminate wasted aisle space by mounting shelving on mobile carriages and increase storage capacity or open up room for other uses.