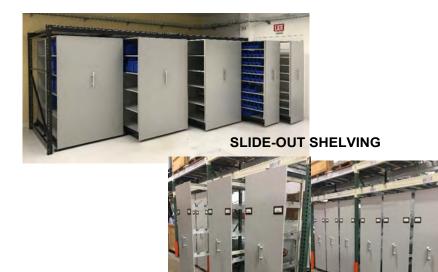

provided storage solutions to companies in just about every market and industry. Whether it's records, small parts, oversize materials or even personal storage, we have a solution that will fit. Family-owned and operated in Tualatin, Oregon we are committed to providing the best products, installation, and service. Thank you for taking the time to consider what storage solutions we can provide for your business.

#### MAINTENANCE AND FACILITIES | MOBILE STORAGE SYSTEMS

Eliminate wasted aisle space by mounting shelving on mobile carriages and increase storage capacity or open up room for other uses.











#### MAINTENANCE AND FACILITIES | PALLET RACK ADD-ONS/MODS

Modify your existing pallet racking to increase storage capacity or improve organization and safety with these add-ons.











### MAINTENANCE AND FACILITIES | SHELVING AND MEZZANINES













#### MAINTENANCE AND FACILITIES | FrameWRX™ STORAGE SYSTEMS





FrameWRX<sup>TM</sup> facilitates efficient retrieval of frequently accessed items. The system is fully configurable, allowing users to make adjustments on the fly. And it provides even more convenience and flexibility when mounted on a cart, installed in our high-density lateral system (FrameWRX<sup>TM</sup> HD), or installed in one of our mobile shelving units.





#### MAINTENANCE AND FACILITIES | WORKSTATIONS AND CABINETS

These units have been designed to make your space functional and organized. Because they are modular, they come in a variety of configurations to meet the needs of your company and employees. There are multiple options to c