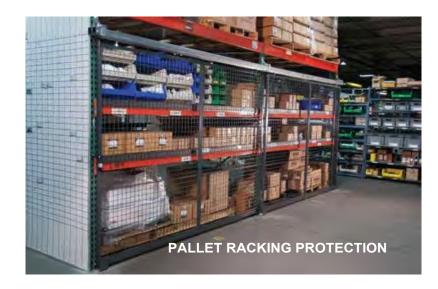

#### MAINTENANCE AND FACILITIES | PALLET RACK ADD-ONS/MODS

Modify your existing pallet racking to increase storage capacity or improve organization and safety with these add-ons.