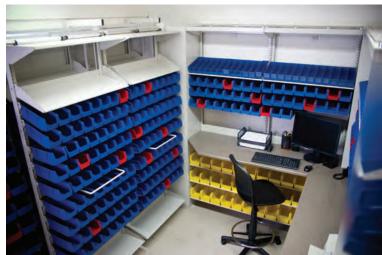

#### MAINTENANCE AND FACILITIES | FrameWRX™ STORAGE SYSTEMS

FrameWRX<sup>TM</sup> facilitates efficient retrieval of frequently accessed items. The system is fully configurable, allowing users to make adjustments on the fly. And it provides even more convenience and flexibility when mounted on a cart, installed in our high-density lateral system (FrameWRX<sup>TM</sup> HD), or installed in one of our mobile shelving units.

#### MAINTENANCE AND FACILITIES | WORKSTATIONS AND CABINETS

These units have been designed to make your space functional and organized. Because they are modular, they come in a variety of configurations to meet the needs of your company and employees. There are multiple options to choose from, including stationary or mobile cabinets and workstations, with or without a frame over the work surface.