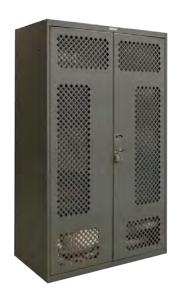

#### MAINTENANCE AND FACILITIES | SECURITY - LOCKERS AND WIRE PARTITIONS

Lockers can provide a secure way to protect personal property and valuable items or serve as distribution or technician lockers. Ideal for employee lockers rooms or tool storage and customizable to many configurations. We offer dozens of locker accessories to further tailor to your specific needs.

### MAINTENANCE AND FACILITIES | SECURITY - LOCKERS AND WIRE PARTITIONS