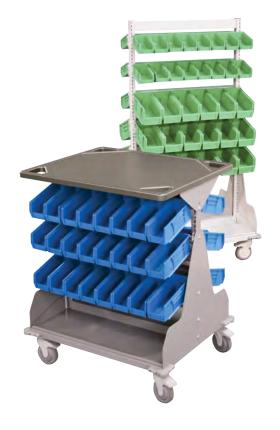

#### MAINTENANCE AND FACILITIES | FrameWRX™ STORAGE SYSTEMS

FrameWRX<sup>TM</sup> facilitates efficient retrieval of frequently accessed items. The system is fully configurable, allowing users to make adjustments on the fly. And it provides even more convenience and flexibility when mounted on a cart, installed in our high-density lateral system (FrameWRX<sup>TM</sup> HD), or installed in one of our mobile shelving units.