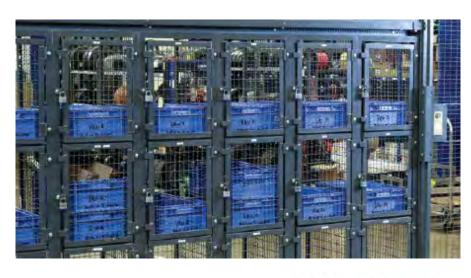

#### MAINTENANCE AND FACILITIES | SECURITY - LOCKERS AND WIRE PARTITIONS

Lockers can provide a secure way to protect personal property and valuable items or serve as distribution or technician lockers. Ideal for employee lockers rooms or tool storage and customizable to many configurations. We offer dozens of locker accessories to further tailor to your specific needs.

### MAINTENANCE AND FACILITIES | SECURITY - LOCKERS AND WIRE PARTITIONS