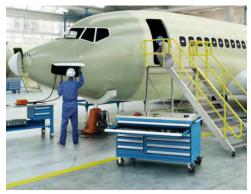

#### MAINTENANCE AND FACILITIES | WORKSTATIONS AND CABINETS

These units have been designed to make your space functional and organized. Because they are modular, they come in a variety of configurations to meet the needs of your company and employees. There are multiple options to choose from, including stationary or mobile cabinets and workstations, with or without a frame over the work surface.