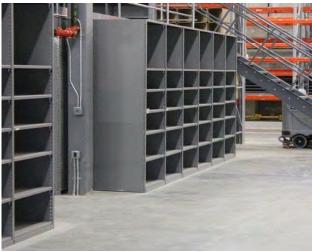

#### MAINTENANCE AND FACILITIES | MOBILE STORAGE SYSTEMS

Eliminate wasted aisle space by mounting shelving on mobile carriages and increase storage capacity or open up room for other uses.