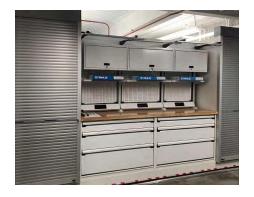

#### MAINTENANCE AND FACILITIES | WORKSTATIONS AND CABINETS

These units have been designed to make your space functional and organized. Because they are modular, they come in a variety of configurations to meet the needs of your company and employees. There are multiple options to choose from, including stationary or mobile cabinets and workstations, with or without a frame over the work surface.