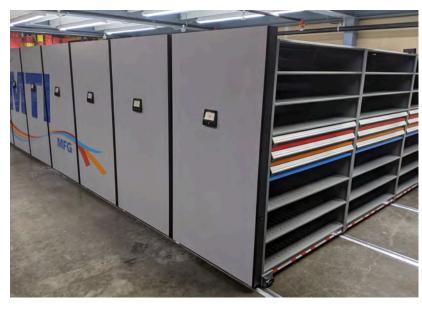

#### MAINTENANCE AND FACILITIES | MOBILE STORAGE SYSTEMS

Eliminate wasted aisle space by mounting shelving on mobile carriages and increase storage capacity or open up room for other uses.