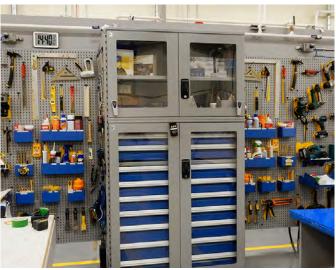

#### MAINTENANCE AND FACILITIES | WORKSTATIONS AND CABINETS

These units have been designed to make your space functional and organized. Because they are modular, they come in a variety of configurations to meet the needs of your company and employees. There are multiple options to choose from, including stationary or mobile cabinets and workstations, with or without a frame over the work surface.