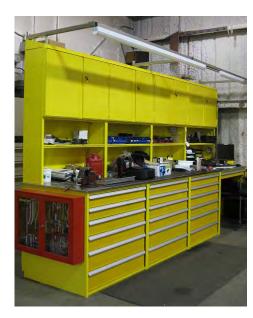

#### MAINTENANCE AND FACILITIES | WORKSTATIONS AND CABINETS

These units have been designed to make your space functional and organized. Because they are modular, they come in a variety of configurations to meet the needs of your company and employees. There are multiple options to choose from, including stationary or mobile cabinets and workstations, with or without a frame over the work surface.