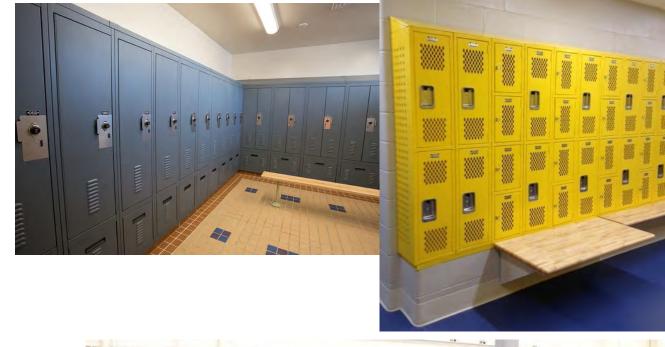

#### MAINTENANCE AND FACILITIES | SECURITY - LOCKERS AND WIRE PARTITIONS

Lockers can provide a secure way to protect personal property and valuable items or serve as distribution or technician lockers. Ideal for employee lockers rooms or tool storage and customizable to many configurations. We offer dozens of locker accessories to further tailor to your specific needs.