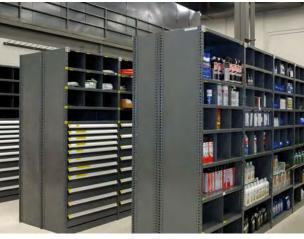

#### MAINTENANCE AND FACILITIES | FrameWRX™ STORAGE SYSTEMS

FrameWRX<sup>TM</sup> facilitates efficient retrieval of frequently accessed items. The system is fully configurable, allowing users to make adjustments on the fly. And it provides even more convenience and flexibility when mounted on a cart, installed in our high-density lateral system (FrameWRX<sup>TM</sup> HD), or installed in one of our mobile shelving units.