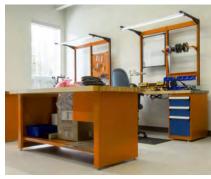

#### MAINTENANCE AND FACILITIES | WORKSTATIONS AND CABINETS

These units have been designed to make your space functional and organized. Because they are modular, they come in a variety of configurations to meet the needs of your company and employees. There are multiple options to choose from, including stationary or mobile cabinets and workstations, with or without a frame over the work surface.