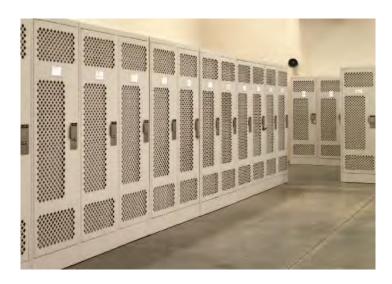

#### MAINTENANCE AND FACILITIES | SECURITY - LOCKERS AND WIRE PARTITIONS

Lockers can provide a secure way to protect personal property and valuable items or serve as distribution or technician lockers. Ideal for employee lockers rooms or tool storage and customizable to many configurations. We offer dozens of locker accessories to further tailor to your specific needs.

### MAINTENANCE AND FACILITIES | SECURITY - LOCKERS AND WIRE PARTITIONS