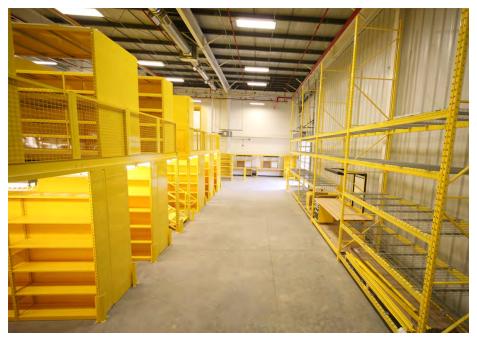

#### MAINTENANCE AND FACILITIES | PALLET RACK ADD-ONS/MODS

Modify your existing pallet racking to increase storage capacity or improve organization and safety with these add-ons.