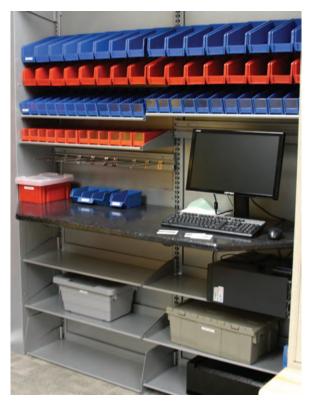

#### MAINTENANCE AND FACILITIES | FrameWRX™ STORAGE SYSTEMS

FrameWRX<sup>TM</sup> facilitates efficient retrieval of frequently accessed items. The system is fully configurable, allowing users to make adjustments on the fly. And it provides even more convenience and flexibility when mounted on a cart, installed in our high-density lateral system (FrameWRX<sup>TM</sup> HD), or installed in one of our mobile shelving units.

#### MAINTENANCE AND FACILITIES | WORKSTATIONS AND CABINETS

These units have been designed to make your space functional and organized. Because they are modular, they come in a variety of configurations to meet the needs of your company and employees. There are multiple options to choose from, including stationary or mobile cabinets and workstations, with or without a frame over the work surface.