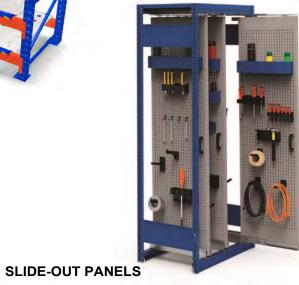

#### MAINTENANCE AND FACILITIES | FrameWRX™ STORAGE SYSTEMS

FrameWRX<sup>TM</sup> facilitates efficient retrieval of frequently accessed items. The system is fully configurable, allowing users to make adjustments on the fly. And it provides even more convenience and flexibility when mounted on a cart, installed in our high-density lateral system (FrameWRX<sup>TM</sup> HD), or installed in one of our mobile shelving units.