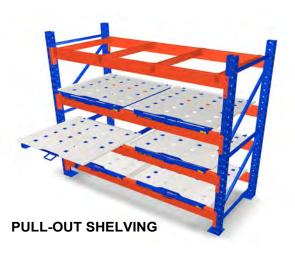

#### MAINTENANCE AND FACILITIES | PALLET RACK ADD-ONS/MODS

Modify your existing pallet racking to increase storage capacity or improve organization and safety with these add-ons.