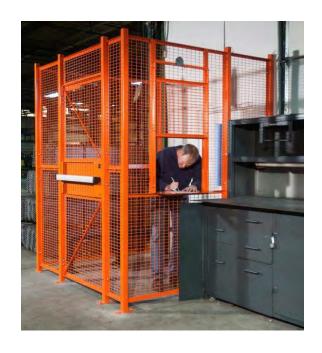

its have been designed to make your space functional and organized. Because they are modular, they come in a variety of configurations to meet the needs of your company and employees. There are multiple options to choose from, including stationary or mobile cabinets and workstations, with or without a frame over the work surface.

















#### MAINTENANCE AND FACILITIES | SECURITY - LOCKERS AND WIRE PARTITIONS

Lockers can provide a secure way to protect personal property and valuable items or serve as distribution or technician lockers. Ideal for employee lockers rooms or tool storage and customizable to many configurations. We offer dozens of locker accessories to further tailor to your specific needs.





### MAINTENANCE AND FACILITIES | SECURITY - LOCKERS AND WIRE PARTITIONS













#### MAINTENANCE AND FACILITIES | DRYING ROOM

In the Pacific Northwest rain, mud, and moisture are unavoidable. Drying rooms with ventilated lockers and open shelving can help alleviate musty, damp locker rooms or closets by providing a defined area for clothing and gear when coming in out of the weather.











## Schedule Your Free Space Evaluation.

We can help, whatever your need

- CAPACITY
- FLEXIBILITY
- EFFICIENCY
- PRESERVATION
- SECURITY
- SAFETY

Call Ed Macsisak to schedule a site visit or to learn more: 503-612-2606 (o) | 971-235-2377 (c) ed macsisak@storageplanning.com

Discover more at www.storageplanning.com



Your Storage Planning & Equipment Source

Spacesaver Specialists, Inc. 9730 SW Herman Road Tualatin, OR 97062 503-612-2600

OR CCB# 88704 | WA SPACE