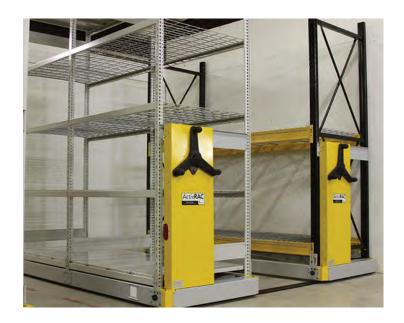

#### MAINTENANCE AND FACILITIES | MOBILE STORAGE SYSTEMS

Eliminate wasted aisle space by mounting shelving on mobile carriages and increase storage capacity or open up room for other uses.