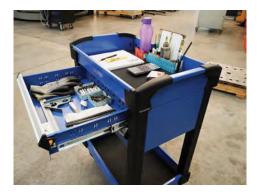

#### MAINTENANCE AND FACILITIES | WORKSTATIONS AND CABINETS

These units have been designed to make your space functional and organized. Because they are modular, they come in a variety of configurations to meet the needs of your company and employees. There are multiple options to choose from, including stationary or mobile cabinets and workstations, with or without a frame over the work surface.