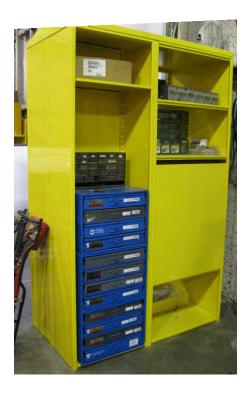

#### MAINTENANCE AND FACILITIES | FrameWRX™ STORAGE SYSTEMS

FrameWRX<sup>TM</sup> facilitates efficient retrieval of frequently accessed items. The system is fully configurable, allowing users to make adjustments on the fly. And it provides even more convenience and flexibility when mounted on a cart, installed in our high-density lateral system (FrameWRX<sup>TM</sup> HD), or installed in one of our mobile shelving units.