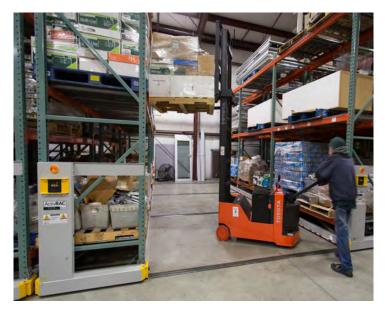

#### MAINTENANCE AND FACILITIES | PALLET RACK ADD-ONS/MODS

Modify your existing pallet racking to increase storage capacity or improve organization and safety with these add-ons.