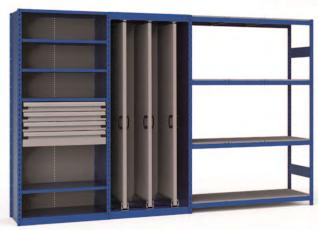

#### MAINTENANCE AND FACILITIES | FrameWRX™ STORAGE SYSTEMS

FrameWRX<sup>TM</sup> facilitates efficient retrieval of frequently accessed items. The system is fully configurable, allowing users to make adjustments on the fly. And it provides even more convenience and flexibility when mounted on a cart, installed in our high-density lateral system (FrameWRX<sup>TM</sup> HD), or installed in one of our mobile shelving units.