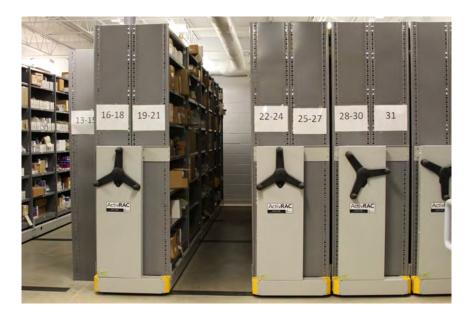

#### MAINTENANCE AND FACILITIES | MOBILE STORAGE SYSTEMS

Eliminate wasted aisle space by mounting shelving on mobile carriages and increase storage capacity or open up room for other uses.