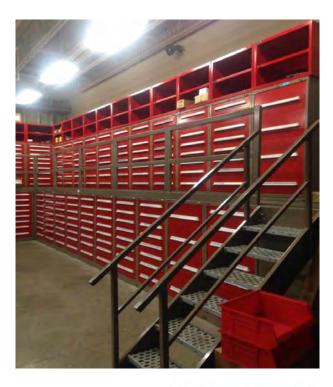

E SYSTEMS





FrameWRX<sup>TM</sup> facilitates efficient retrieval of frequently accessed items. The system is fully configurable, allowing users to make adjustments on the fly. And it provides even more convenience and flexibility when mounted on a cart, installed in our high-density lateral system (FrameWRX<sup>TM</sup> HD), or installed in one of our mobile shelving units.





#### MAINTENANCE AND FACILITIES | WORKSTATIONS AND CABINETS

These units have been designed to make your space functional and organized. Because they are modular, they come in a variety of configurations to meet the needs of your company and employees. There are multiple options to choose from, including stationary or mobile cabinets and workstations, with or without a frame over the work surface.

















#### MAINTENANCE AND FACILITIES | SECURITY - LOCKERS AND WIRE PARTITIONS

Lockers can provide a secure way to protect personal property and valuable items or serve as distribution or technician lockers. Ideal for employee lockers rooms or tool storage and customizable to many configurations. We offer dozens of locker accessories to further tailor to your specific needs.





### MAINTENANCE AND FACILITIES | SECURITY - LOCKERS AND WIRE PARTITIONS













#### MAINTENANCE AND FACILITIES | DRYING ROOM

In the Pacific Northwest rain, mud, and moisture are unavoidable. Drying rooms with ventilated lockers and open shelving can help alleviate musty, damp locker rooms or closets by providing a defined area for clothing and gear when coming in out of the weather.











## Schedule Yo