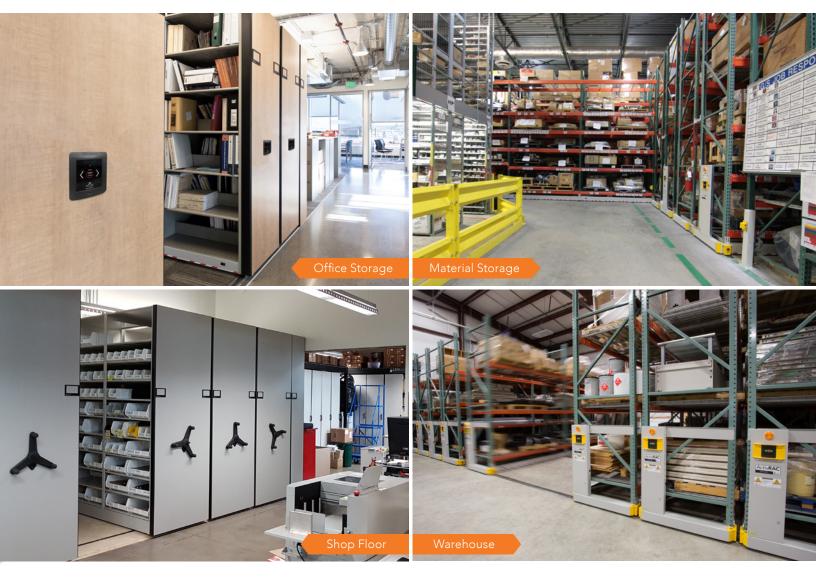

# High-Density Mobile Shelving Systems

**Space Efficiency Throughout Your Facility** 

High-Density Mobile Shelving (HDMS) Systems allow you to store and do more. Unlike traditional static shelves that require a fixed amount of space per aisle, HDMS eliminates wasted aisle space, increasing storage capacity and/or workspace within the same square footage and optimizing the sustainability of your organization.

### Standard High-Density Mobile Systems

Standard High-Density Mobile Systems eliminate fixed aisles by creating movable aisles that compact your storage space, allowing you complete accessibility to goods and materials while gaining space to directly impact your business.

## **Heavy-Duty Mobile Racking**

Spacesaver's ActivRAC® Mobilized Storage System eliminates idle aisles by mounting existing pallet racking or shelving onto mobile carriages that move along rails. These carriages have a load capacity of 3,000 to 30,000 lbs. and are fitted with a host of safety and security features.