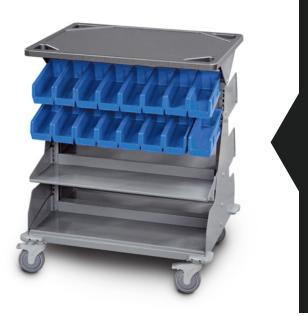

#### **Modular Carts**

WRX Wheels® Transport Cart

Incorporating all the features and benefits of our FrameWRX<sup>®</sup> storage system, the WRX Wheels<sup>®</sup> transport system is ready to roll whenever you are. While traditional carts are only available in limited, fixed dimensions and configurations, our WRX Wheels transport system is designed to accommodate the items you use most today and adapt as your needs change in the future.