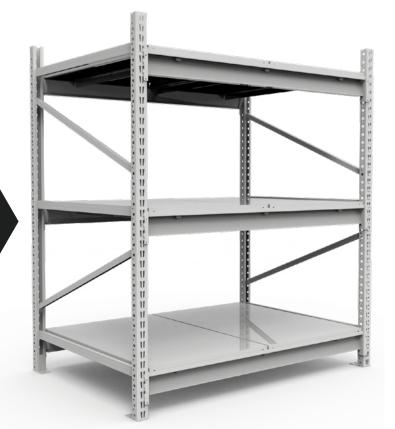

# Widespan Shelving

#### **Built with Purpose**

RaptorRAC<sup>®</sup> Widespan Shelving is essential for facilities requiring heavy-duty storage solutions. Its durable design, including roll-formed upright posts and diagonal "Z" beam construction, ensures support for tools, equipment, and bulky materials.

- » Suitable for providing storage of documents, records, and office supplies
- » Ideal for creating quick access to tools, equipment, and materials required for production processes
- » Offers storage solutions for bulky items, spare parts, and inventory
- » Optimizes space for storing supplies, maintenance equipment, and smaller tools