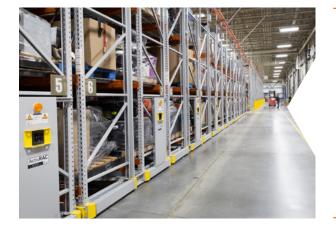

## **Heavy-Duty Mobile Racking**

Spacesaver's ActivRAC® Mobilized Storage System eliminates idle aisles by mounting existing pallet racking or shelving onto mobile carriages that move along rails. These carriages have a load capacity of 3,000 to 30,000 lbs. and are fitted with a host of safety and security features.