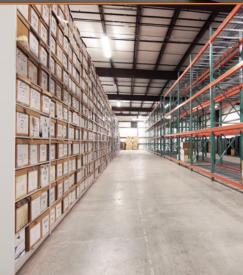

# High-Density Mobile Shelving Systems

**Space Efficiency Throughout Your Facility** 

High-Density Mobile Shelving (HDMS) Systems allow you to store and do more. Unlike traditional static shelves that require a fixed amount of space per aisle, HDMS eliminates wasted aisle space, increasing storage capacity and/or workspace within the same square footage and optimizing the sustainability of your organization.

### Standard High-Density Mobile Systems

Standard High-Density Mobile Systems eliminate fixed aisles by creating movable aisles that compact your storage space, allowing you complete accessibility to goods and materials while gaining space to directly impact your business.

## **Heavy-Duty Mobile Racking**

Spacesaver's ActivRAC® Mobilized Storage System eliminates idle aisles by mounting existing pallet racking or shelving onto mobile carriages that move along rails. These carriages have a load capacity of 3,000 to 30,000 lbs. and are fitted with a host of safety and security features.