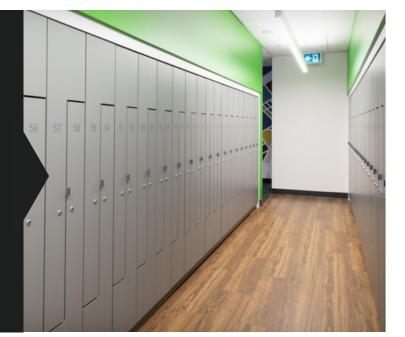

#### **Day Use Lockers**

#### Flexible Storage Where It's Needed

Facilitate seamless transitions for employees with Day Use Lockers strategically placed throughout the facility, allowing secure storage and quick retrieval of personal items during breaks or shift changes.

- » Office Spaces
- » Locker Rooms
- » Fitness Centers
- » Lobbies