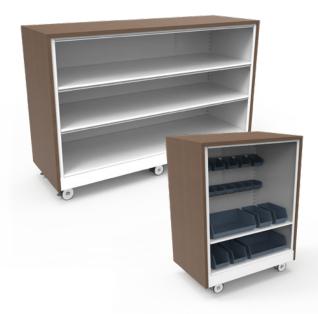

# 4-Post & Case-Type Shelving

Spacesaver's 4-Post and Case-Type Shelving solutions are versatile systems designed to enhance efficiency, security, and capacity. These steel shelving units offer customizable options including doors, drawers, and various finishes. They are easy to assemble, reconfigure, and can be mounted onto Spacesaver's mobilized storage systems.

- » Ideal for organizing and storing equipment, tools, parts, and supplies
- » Enhances workflow by providing quick and easy access to stored items
- » Customizable with specialized accessories such as bins, trays, and dividers
- » Durable steel construction ensures longevity
- » Provides a clean storage space that promotes safety and efficiency