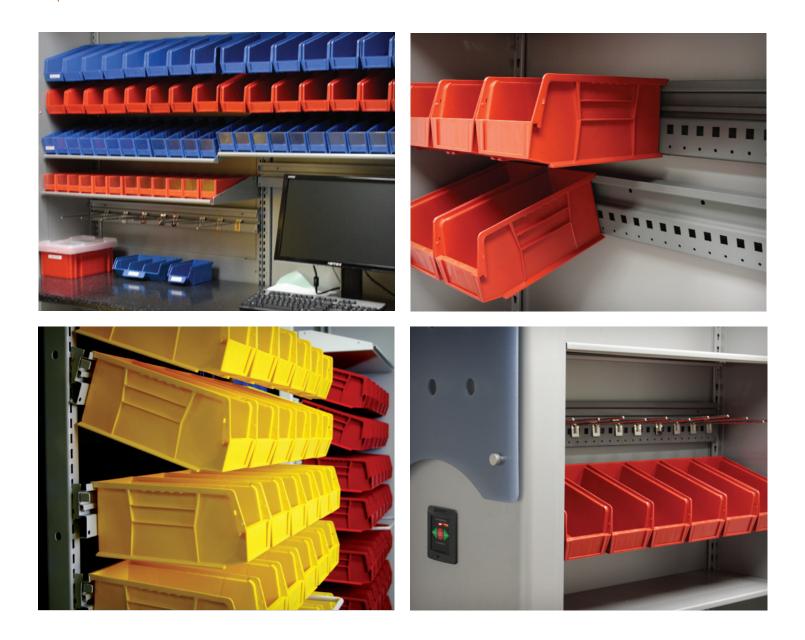

# 4-Post & Case-Type Shelving

Spacesaver's 4-Post and Case-Type Shelving solutions are versatile systems designed to enhance efficiency, security, and capacity. These steel shelving units offer customizable options including doors, drawers, and various finishes. They are easy to assemble, reconfigure, and can be mounted onto Spacesaver's mobilized storage systems.

- » Ideal for organizing and storing equipment, tools, parts, and supplies
- » Enhances workflow by providing quick and easy access to stored items
- » Customizable with specialized accessories such as bins, trays, and dividers
- » Durable steel construction ensures longevity
- » Provides a clean storage space that promotes safety and efficiency