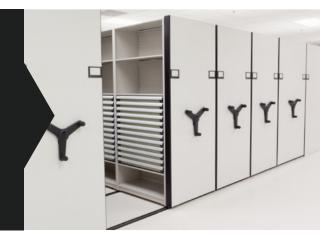

### Low-Profile Mobile Shelving

Spacesaver's Wheelhouse<sup>®</sup> low-profile moving shelving systems combine strength and adaptability in a low-cost modular system that makes the most of every inch of space. Its efficient design uses less steel and is manufactured from recycled material and low-emitting finishes, making it both durable and sustainable.