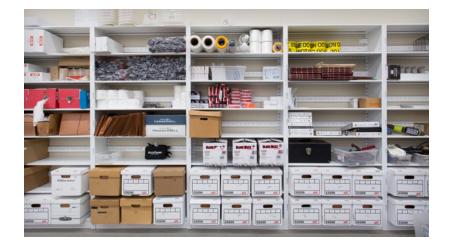

# **Steel Shelving**

# Versatile Storage for Manufacturing Needs

Made from heavy-duty steel and finished with durable powder coat paint, these shelving units are built to last. Every Spacesaver shelving unit is designed for ease of installation, reconfiguration, and expansion, allowing you to choose the right shelving unit for your current space needs, and adapt as your needs change over time.

# 4-Post & Case-Type Shelving

Spacesaver's 4-Post and Case-Type Shelving solutions are versatile systems designed to enhance efficiency, security, and capacity. These steel shelving units offer customizable options including doors, drawers, and various finishes. They are easy to assemble, reconfigure, and can be mounted onto Spacesaver's mobilized storage systems.

- » Ideal for organizing and storing equipment, tools, parts, and supplies
- » Enhances workflow by providing quick and easy access to stored items
- » Customizable with specialized accessories such as bins, trays, and dividers
- » Durable steel construction ensures longevity
- » Provides a clean storage space that promotes safety and efficiency