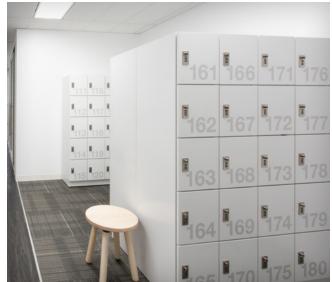

# Lockers

# **Guard Your Gear, Unlock Accessibility**

When you need to keep your belongings secure throughout the workday, our customizable locker lineup has a solution to fit all your department's needs.

### **Personal Storage Lockers**

#### FreeStyle® Personal Storage Locker

Eventually everything in your organization – people, equipment, and storage requirements – is bound to change. That's why we designed our FreeStyle® Personal Storage Lockers to adapt to your needs, all while minimizing interruption. The only on-site, end-user reconfigurable locker of its kind, FreeStyle Personal Storage Lockers allow you to meet your facility's personal storage needs, now and in the future.