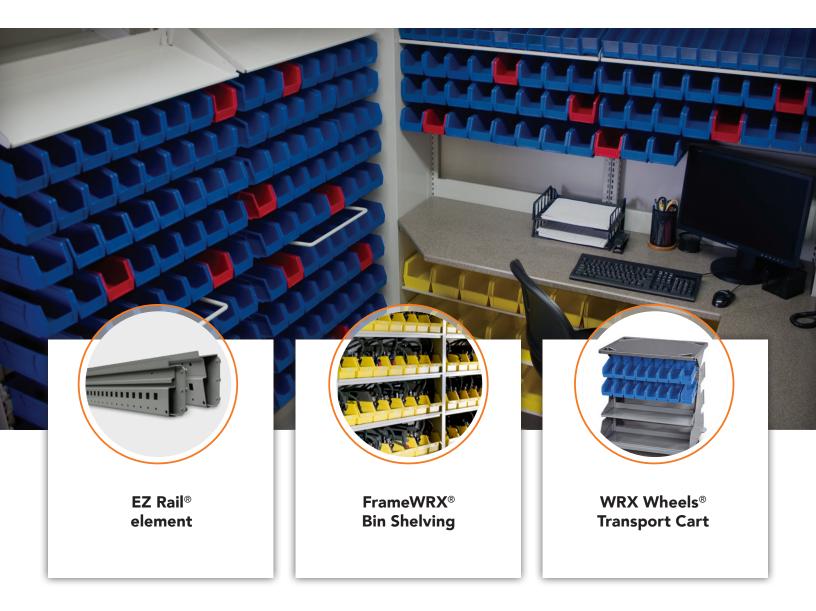

# See How EZ Our Systems Can WRX For You

If configuration is key for your business, Spacesaver's modular storage systems are what you are looking for. Made of vertical frames and horizontal rails that provide flexibility, our reconfigurable storage solutions allow you to change your layout on the fly to best fit your manufacturing space and use.

## Modular Storage Rail

#### EZ Rail® element

Spacesaver's EZ Rail element modular storage rail is designed to add flexibility to your existing or new storage installations. A single-piece element designed to hold industry standard plastic bins, pegboard, slatrail, and slatwall accessories, EZ Rail can be installed without fasteners into Spacesaver storage systems such as 4-Post and Case-Type Shelving, as well as other manufacturers' brands.

## Modular Storage System

FrameWRX<sup>®</sup> Bin Shelving

A popular solution in supply rooms, IT departments, and many other settings that require convenient compact storage, our FrameWRX® storage system is designed to facilitate efficient retrieval of your frequently accessed items. The system is fully configurable, allowing users to adjust on the fly.

#### **Modular Carts**

WRX Wheels® Transport Cart

Incorporating all the features and benefits of our FrameWRX<sup>®</sup> storage system, the WRX Wheels<sup>®</sup> transport system is ready to roll whenever you are. While traditional carts are only available in limited, fixed dimensions and configurations, our WRX Wheels transport system is designed to accommodate the items you use most today and adapt as your needs change in the future.