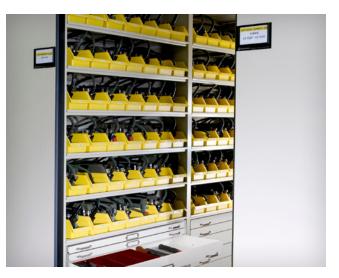

## Modular Storage System

FrameWRX<sup>®</sup> Bin Shelving

A popular solution in supply rooms, IT departments, and many other settings that require convenient compact storage, our FrameWRX® storage system is designed to facilitate efficient retrieval of your frequently accessed items. The system is fully configurable, allowing users to adjust on the fly.

#### **Modular Carts**

WRX Wheels® Transport Cart

Incorporating all the features and benefits of our FrameWRX<sup>®</sup> storage system, the WRX Wheels<sup>®</sup> transport system is ready to roll whenever you are. While traditional carts are only available in limited, fixed dimensions and configurations, our WRX Wheels transport system is designed to accommodate the items you use most today and adapt as your needs change in the future.