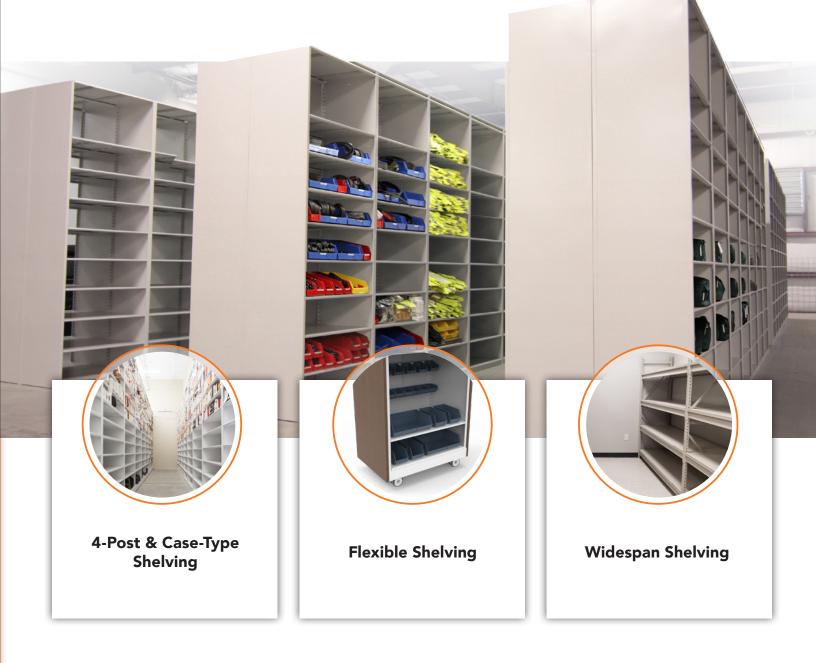

# **Steel Shelving**

# Versatile Storage for Manufacturing Needs

Made from heavy-duty steel and finished with durable powder coat paint, these shelving units are built to last. Every Spacesaver shelving unit is designed for ease of installation, reconfiguration, and expansion, allowing you to choose the right shelving unit for your current space needs, and adapt as your needs change over time.

# 4-Post & Case-Type Shelving

Spacesaver's 4-Post and Case-Type Shelving solutions are versatile systems designed to enhance efficiency, security, and capacity. These steel shelving units offer customizable options including doors, drawers, and various finishes. They are easy to assemble, reconfigure, and can be mounted onto Spacesaver's mobilized storage systems.

## **Flexible Shelving**

# Widespan Shelving