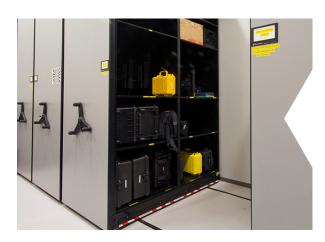

### Standard High-Density Mobile Systems

Standard High-Density Mobile Systems eliminate fixed aisles by creating movable aisles that compact your storage space, allowing you complete accessibility to goods and materials while gaining space to directly impact your business.