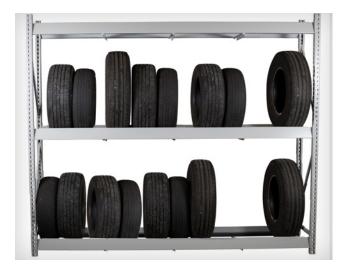

# Widespan Shelving

#### **Built with Purpose**

RaptorRAC<sup>®</sup> Widespan Shelving is essential for facilities requiring heavy-duty storage solutions. Its durable design, including roll-formed upright posts and diagonal "Z" beam construction, ensures support for tools, equipment, and bulky materials.

- » Suitable for providing storage of documents, records, and office supplies
- » Ideal for creating quick access to tools, equipment, and materials required for production processes
- » Offers storage solutions for bulky items, spare parts, and inventory
- » Optimizes space for storing supplies, maintenance equipment, and smaller tools