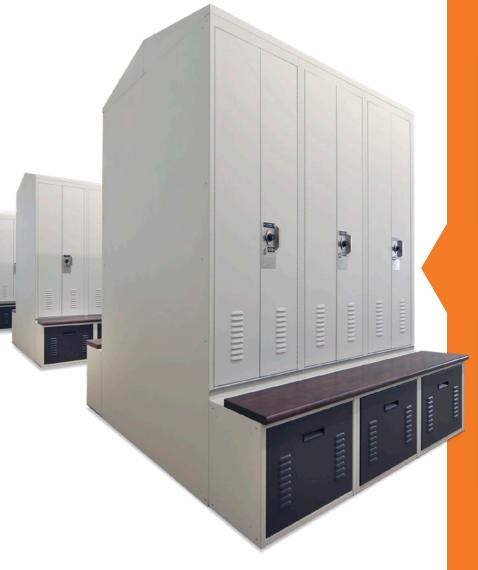

#### FreeStyle® Personal Storage Locker

Eventually everything in your organization – people, equipment, and storage requirements – is bound to change. That's why we designed our FreeStyle® Personal Storage Lockers to adapt to your needs, all while minimizing interruption. The only on-site, end-user reconfigurable locker of its kind, FreeStyle Personal Storage Lockers allow you to meet your facility's personal storage needs, now and in the future.

#### Where To Use FreeStyle<sup>®</sup> Personal Storage Lockers:

#### **Employee Locker Rooms**

» Store personal items, promoting a clean and organized environment

#### **Gear Storage**

 » Designed to meet the unique storage needs of employee uniforms, manufacturing tools, and accessories