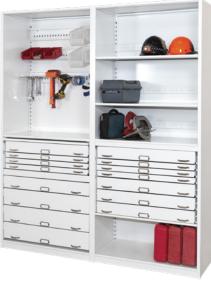

# 4-Post & Case-Type Shelving

Spacesaver's 4-Post and Case-Type Shelving solutions are versatile systems designed to enhance efficiency, security, and capacity. These steel shelving units offer customizable options including doors, drawers, and various finishes. They are easy to assemble, reconfigure, and can be mounted onto Spacesaver's mobilized storage systems.

- » Ideal for organizing and storing equipment, tools, parts, and supplies
- » Enhances workflow by providing quick and easy access to stored items
- » Customizable with specialized accessories such as bins, trays, and dividers
- » Durable steel construction ensures longevity
- » Provides a clean storage space that promotes safety and efficiency