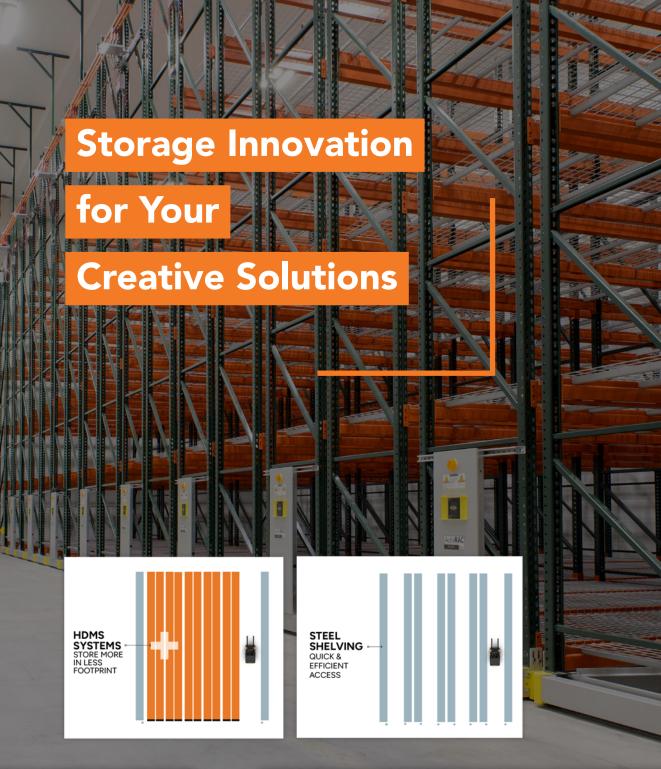

# High-Density Mobile Shelving Systems

**Space Efficiency Throughout Your Facility** 

High-Density Mobile Shelving (HDMS) Systems allow you to store and do more. Unlike traditional static shelves that require a fixed amount of space per aisle, HDMS eliminates wasted aisle space, increasing storage capacity and/or workspace within the same square footage and optimizing the sustainability of your organization.

While High-Density Mobile Shelving (HDMS) systems allow you to store more materials in less footprint, they may not always be what is needed in your space. **Our versatile steel shelving systems** – which can be integrated into our HDMS systems for added versatility when needed – provide a dependable, standalone solution tailored for quick, efficient access in point-of-use applications.