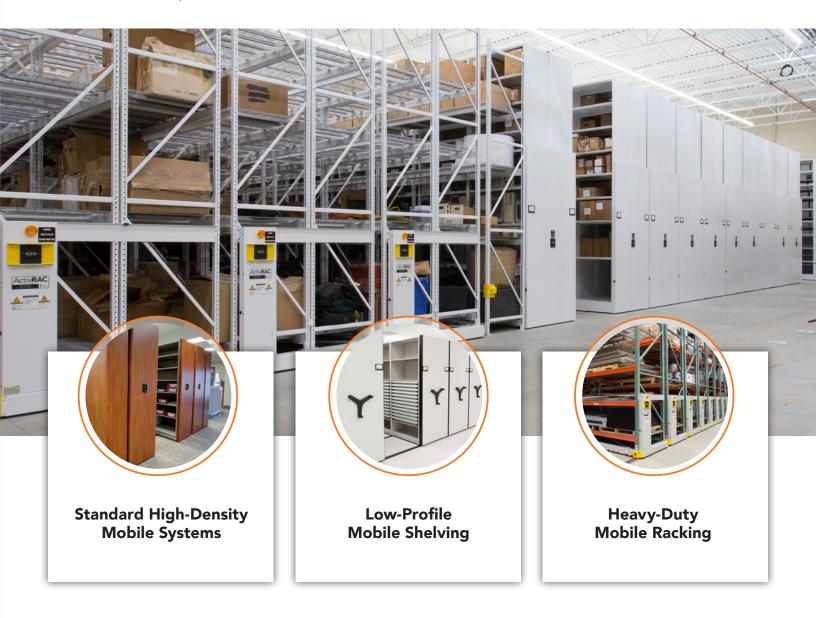

# High-Density Mobile Shelving Systems

**Space Efficiency Throughout Your Facility** 

High-Density Mobile Shelving (HDMS) Systems allow you to store and do more. Unlike traditional static shelves that require a fixed amount of space per aisle, HDMS eliminates wasted aisle space, increasing storage capacity and/or workspace within the same square footage and optimizing the sustainability of your organization.

### Standard High-Density Mobile Systems

Standard High-Density Mobile Systems eliminate fixed aisles by creating movable aisles that compact your storage space, allowing you complete accessibility to goods and materials while gaining space to directly impact your business.

### Low-Profile Mobile Shelving

Spacesaver's Wheelhouse<sup>®</sup> low-profile moving shelving systems combine strength and adaptability in a low-cost modular system that makes the most of every inch of space. Its efficient design uses less steel and is manufactured from recycled material and low-emitting finishes, making it both durable and sustainable.

## **Heavy-Duty Mobile Racking**

Spacesaver's ActivRAC® Mobilized Storage System eliminates idle aisles by mounting existing pallet racking or shelving onto mobile carriages that move along rails. These carriages have a load capacity of 3,000 to 30,000 lbs. and are fitted with a host of safety and security features.